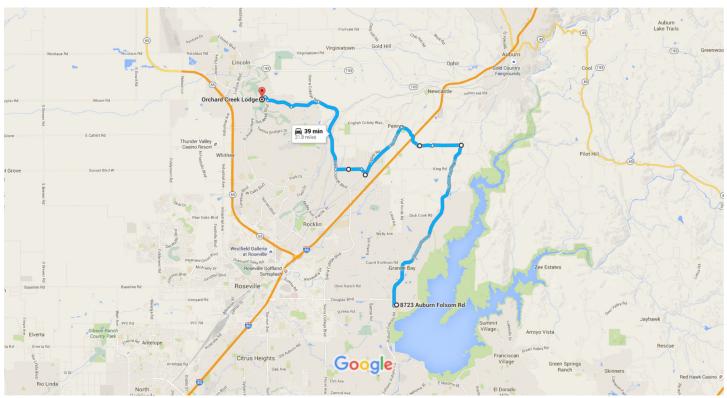

# Google Maps

8723 Auburn Folsom Rd, Granite Bay, CA 95746 to Orchard Creek Lodge

Drive 21.8 miles, 39 min

Map data ©2016 Google 2 mi

### 8723 Auburn Folsom Rd

Granite Bay, CA 95746

### Orchard Creek Lodge

965 Orchard Creek Lane, Lincoln, CA 95648

These directions are for planning purposes only. You may find that construction projects, traffic, weather, or other events may cause conditions to differ from the map results, and you should plan your route accordingly. You must obey all signs or notices regarding your route.