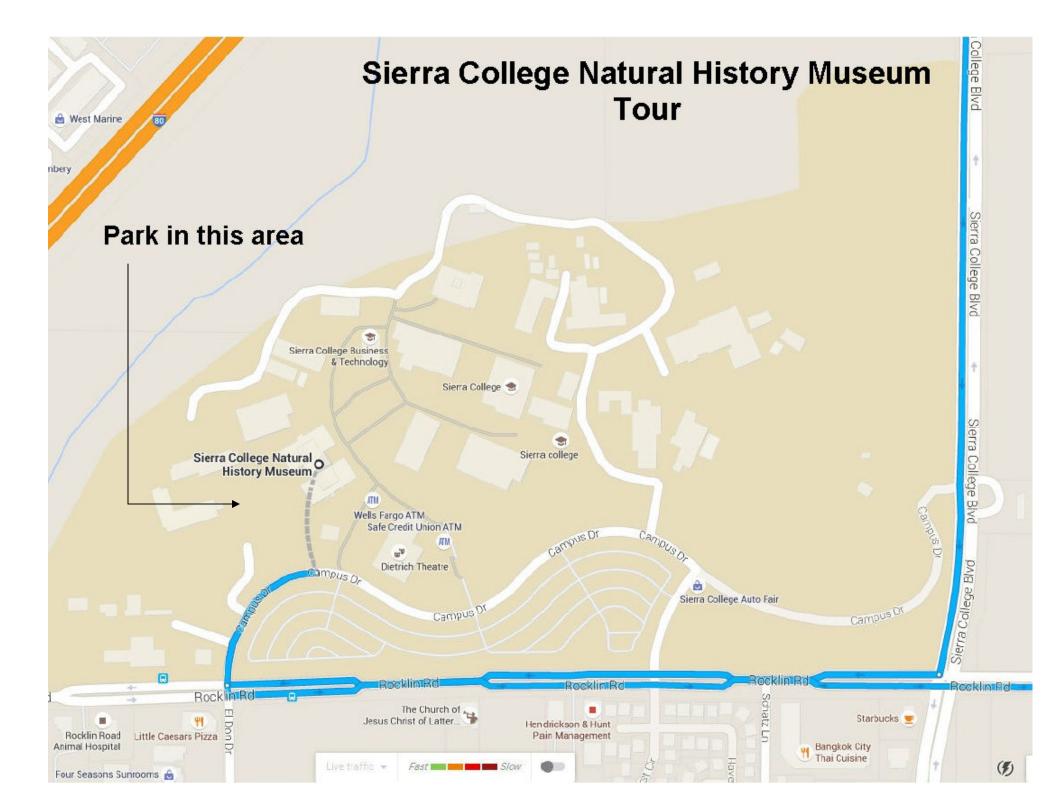

**Maps Below** 

| 1          | 6.     | Keep left to stay on Sierra College Blvd                              |              |
|------------|--------|-----------------------------------------------------------------------|--------------|
| L,         | 7.     | Turn right onto Rocklin Rd                                            | 1.1 mi       |
|            |        |                                                                       | 0.5 m        |
| <b>r</b> ≯ | 8.     | Turn right onto Campus Dr                                             |              |
|            |        |                                                                       | 31 s (0.1 mi |
| 18 mi      | n (9.8 | mi)                                                                   |              |
|            |        | <b>College Natural History Museum</b><br>klin Road, Rocklin, CA 95677 |              |
| t          | 9.     | Head west on Campus Dr toward El Don Dr                               | 0.1 m        |
| 4          | 10.    | Turn left onto Rocklin Rd                                             |              |
| <b>L</b>   | 11.    | Turn right onto Barton Rd                                             | 1.3 m        |
| 4          | 12.    | Turn left to stay on Barton Rd                                        | 2.5 m        |
|            | 10     | Turn left ente Deuglee Dlyd                                           | 0.7 m        |
| 4          | 13.    | Turn left onto Douglas Blvd                                           |              |
| ₽          | 14.    |                                                                       |              |
|            |        | Destination will be on the right                                      | 0.1 mi       |
|            |        |                                                                       |              |