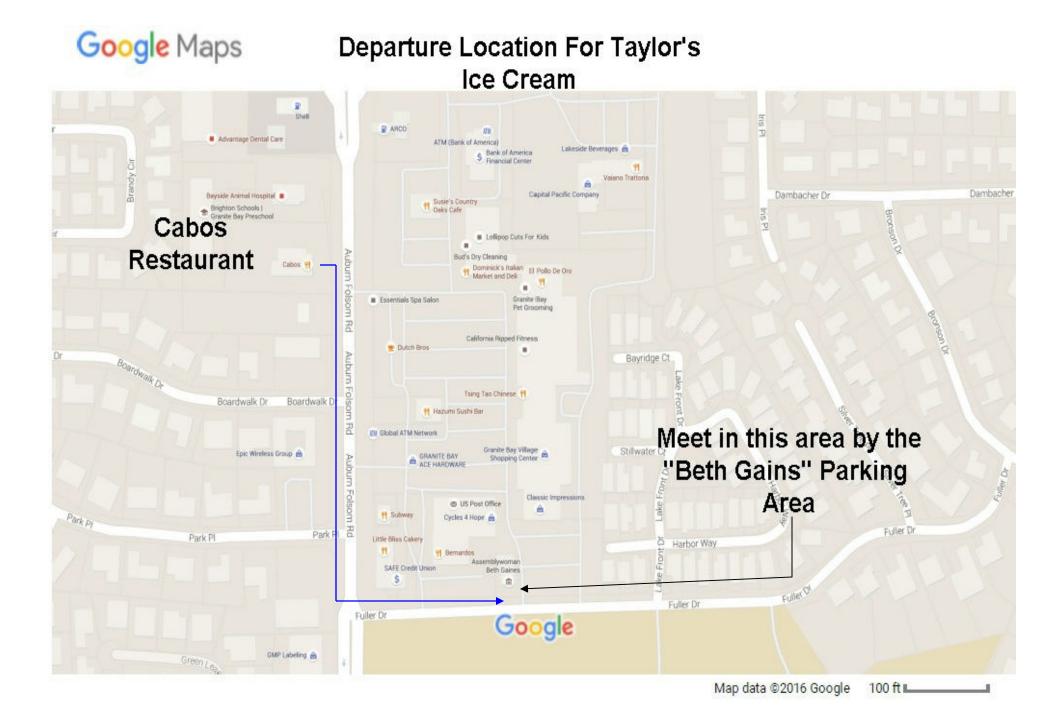

**Maps Below** 

## Cabos Restaurant

8570 Auburn Folsom Road, Granite Bay, CA 95746

These directions are for planning purposes only. You may find that construction projects, traffic, weather, or other events may cause conditions to differ from the map results, and you should plan your route accordingly. You must obey all signs or notices regarding your route.