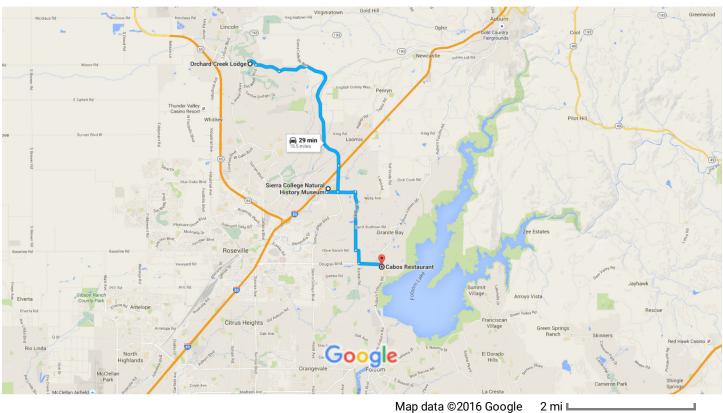

**Maps Below** 

# Google Maps

### Orchard Creek Lodge to Cabos Restaurant

Drive 15.5 miles, 29 min

Map data ©2016 Google